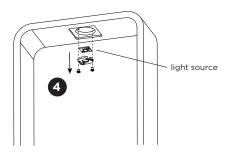

  The driver can now be removed.
- Break the glass.
- Unscrew the holder to remove the light source.

The driver can be replaced by the end user.

The light source is not replaceable.

This luminaire contains a light source with the energy class F.