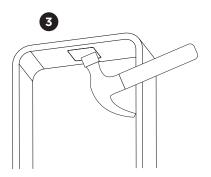

  The driver can now be removed.
- Break the glass.
- Unscrew the holder to remove the light source.

The driver can be replaced by the end user.

The light source is not replaceable.

This luminaire contains a light source with the energy class F.