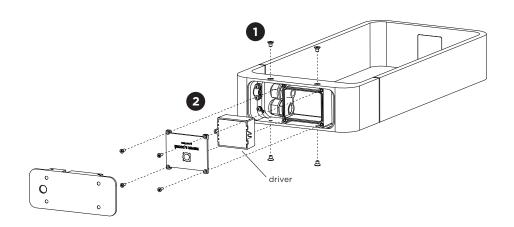

## DISMOUNTING AND RECYCLING INSTRUCTIONS

Light source &driver

- 1 Loosen the side screws and remove the mounting plate.
- Loosen the screws, remove the cover from the waterproof box and cut the cables from the driver.

  The driver can now be removed.
- Break the glass.
- Unscrew the holder to remove the light source.

The driver can be replaced by the end user.

The light source is not replaceable.

This luminaire contains a light source with the energy class F.