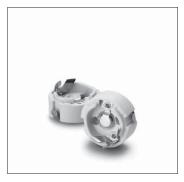

## For incandescent lamps with base E27

Nominal rating: 4/250 Type: 670 plain casing

Type: 671 threaded casing 40x2.5 Temperature marking: T240

Material: porcelain, white Screw terminals: 0.5–2.5 mm<sup>2</sup>