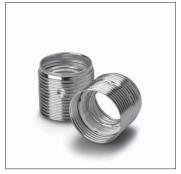

Threaded casings 40x2.5 IEC 60399 Material: zinc-coated polished steel Weight: 24/23.1/27.3/27.6 g

Unit: 500 pcs.

Type: 83219 insulating threaded ring: PPS **Ref. No.: 103590** chrome-finish **Ref. No.: 103591** brass-finish

Type: 83227 insulating threaded ring: steatite

**Ref. No.: 504643** chrome-finish **Ref. No.: 504644** brass-finish

Material: zinc-coated polished steel

Female nipple: M10x1

Weight: 10.6/10.8/11.4/11.3 g

Unit: 500 pcs. Type: 80342