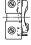

Spring loaded central contact, casing lock Weight: 22.8/23.3 g, unit: 500 pcs.

Type: 83221

Ref. No.: 103595

Type: 83223 with earth terminal

Ref. No.: 103597

Material: zinc-coated polished steel Weight: 23.5/22.9/27.1/27.1g