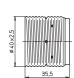

Unit: 500 pcs.

Type: 83218 insulating threaded ring: PPS **Ref. No.: 103582** chrome-finish **Ref. No.: 103583** brass-finish

Type: 83226 insulating threaded ring: steatite

Ref. No.: 504640 chrome-finish Ref. No.: 504641 brass-finish