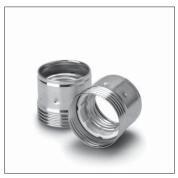

Spring loaded central contact, casing lock Weight: 22.8/23.3 g, unit: 500 pcs.

Type: 83221

Ref. No.: 103595

Type: 83223 with earth terminal

Ref. No.: 103597

Material: zinc-coated polished steel Weight: 23.5/22.9/27.1/27.1g

Unit: 500 pcs.

Type: 83218 insulating threaded ring: PPS **Ref. No.: 103582** chrome-finish **Ref. No.: 103583** brass-finish

Type: 83226 insulating threaded ring: steatite

Ref. No.: 504640 chrome-finish Ref. No.: 504641 brass-finish