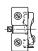

Spring loaded central contact, casing lock Weight: 22.8/23.3 g, unit: 500 pcs.

Type: 83221

Ref. No.: 103595

Type: 83223 with earth terminal

Ref. No.: 103597

Material: zinc-coated polished steel Weight: 23.5/22.9/27.1/27.1g