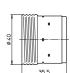

Threaded casings 40x2.5 IEC 60399 Material: zinc-coated polished steel Weight: 24/23.1/27.3/27.6 g

Unit: 500 pcs.

Type: 83219 insulating threaded ring: PPS **Ref. No.: 103590** chrome-finish **Ref. No.: 103591** brass-finish