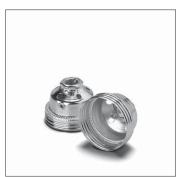

Type: 83227 insulating threaded ring: steatite

**Ref. No.: 504643** chrome-finish **Ref. No.: 504644** brass-finish

Material: zinc-coated polished steel

Female nipple: M10x1

Weight: 10.6/10.8/11.4/11.3 g

Unit: 500 pcs. Type: 80342

Ref. No.: 103020 chrome-finish
Ref. No.: 103021 brass-finish
Type: 80343 with earth terminal
Ref. No.: 103026 chrome-finish
Ref. No.: 103027 brass-finish