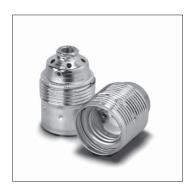

Unit: 500 pcs.

Type: 83218 insulating threaded ring: PPS **Ref. No.: 103582** chrome-finish **Ref. No.: 103583** brass-finish

Type: 83226 insulating threaded ring: steatite

Ref. No.: 504640 chrome-finish Ref. No.: 504641 brass-finish

Threaded casings 40x2.5 IEC 60399 Material: zinc-coated polished steel Weight: 24/23.1/27.3/27.6 g

Unit: 500 pcs.

Type: 83219 insulating threaded ring: PPS **Ref. No.: 103590** chrome-finish **Ref. No.: 103591** brass-finish