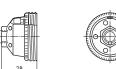

Spring loaded central contact, casing lock Weight: 22.8/23.3 g, unit: 500 pcs.

Type: 83221

Ref. No.: 103595

Type: 83223 with earth terminal

Ref. No.: 103597

Material: zinc-coated polished steel Weight: 23.5/22.9/27.1/27.1g