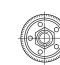

Spring loaded central contact, casing lock Weight: 22.8/23.3 g, unit: 500 pcs.

Type: 83221

Ref. No.: 103595

Type: 83223 with earth terminal

Ref. No.: 103597

Material: zinc-coated polished steel Weight: 23.5/22.9/27.1/27.1g