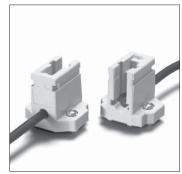

## Ref. No.: 100082

Fc2 lampholder Casing: ceramic, T250

Nominal rating: 10/500/20 kV, contacts: Ni Lead: Cu tinned, stranded conductors 1 mm², Si-insulation with spun glass filler Ø 7 mm, for ignition voltage: max. 20 kV,

length: 500 mm
Fixing screws M4, captive

Weight: 120 g, unit: 25 pcs. Type: 02543 adjustable fixing