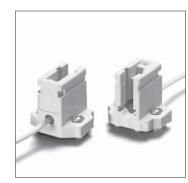

## Lampholders for Discharge Lamps

Fc2 lampholder Casing: ceramic, T250

Nominal rating: 10/500/5 kV, contacts: Ni Lead: Cu tinned, stranded conductors 1 mm², Si-insulation max. Ø 3.6 mm, length: 300 mm

Fixing screws M4, captive Weight: 102 g, unit: 25 pcs. Type: 02575 adjustable fixing

Ref. No.: 100098

Fc2 lampholder Casing: ceramic, T250

Nominal rating: 10/500/20 kV, contacts: Ni Lead: Cu tinned, stranded conductors 1 mm², Si-insulation with spun glass filler Ø 7 mm, for ignition voltage: max. 20 kV,

length: 500 mm Fixing screws M4, captive Weight: 120 g, unit: 25 pcs. Type: 02525 rigid fixing