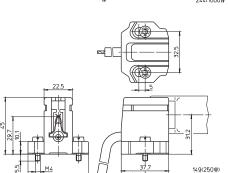

## Ref. No.: 100082

Fc2 lampholder Casing: ceramic, T250

Nominal rating: 10/500/20 kV, contacts: Ni Lead: Cu tinned, stranded conductors 1 mm², Si-insulation with spun glass filler Ø 7 mm, for ignition voltage: max. 20 kV,

length: 500 mm
Fixing screws M4, captive

Weight: 120 g, unit: 25 pcs. Type: 02543 adjustable fixing

## Ref. No.: 100086

lamp safety catch For push-fit onto the lampholders 100082, 100086, 100096 and 100098

Casing: ceramic Spring: stainless steel Weight: 21 g, unit: 50 pcs. Type: 86037

Ref. No.: 103818