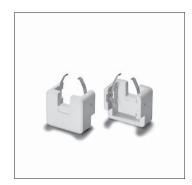

## Ref. No.: 100086

lamp safety catch For push-fit onto the lampholders 100082, 100086, 100096 and 100098

Casing: ceramic Spring: stainless steel Weight: 21 g, unit: 50 pcs. Type: 86037

Ref. No.: 103818