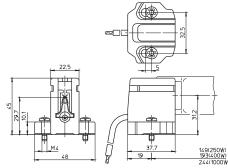

## Lampholders for Discharge Lamps

Fc2 lampholder Casing: ceramic, T250

Nominal rating: 10/500/5 kV, contacts: Ni Lead: Cu tinned, stranded conductors 1 mm², Si-insulation max. Ø 3.6 mm, length: 300 mm

Fixing screws M4, captive Weight: 102 g, unit: 25 pcs. Type: 02575 adjustable fixing

Ref. No.: 100098

Fc2 lampholder Casing: ceramic, T250

Nominal rating: 10/500/20 kV, contacts: Ni Lead: Cu tinned, stranded conductors 1 mm², Si-insulation with spun glass filler Ø 7 mm, for ignition voltage: max. 20 kV,

length: 500 mm Fixing screws M4, captive Weight: 120 g, unit: 25 pcs. Type: 02525 rigid fixing