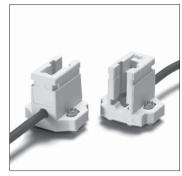

## Ref. No.: 100082

Fc2 lampholder Casing: ceramic, T250

Nominal rating: 10/500/20 kV, contacts: Ni Lead: Cu tinned, stranded conductors 1 mm², Si-insulation with spun glass filler Ø 7 mm, for ignition voltage: max. 20 kV,

length: 500 mm
Fixing screws M4, captive

Weight: 120 g, unit: 25 pcs. Type: 02543 adjustable fixing