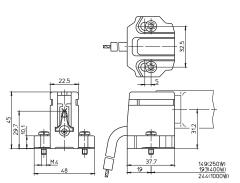

## Ref. No.: 100082

Fc2 lampholder Casing: ceramic, T250

Nominal rating: 10/500/20 kV, contacts: Ni Lead: Cu tinned, stranded conductors 1 mm², Si-insulation with spun glass filler Ø 7 mm, for ignition voltage: max. 20 kV,

length: 500 mm
Fixing screws M4, captive

Weight: 120 g, unit: 25 pcs. Type: 02543 adjustable fixing

## Ref. No.: 100086

lamp safety catch For push-fit onto the lampholders 100082, 100086, 100096 and 100098

Casing: ceramic Spring: stainless steel Weight: 21 g, unit: 50 pcs. Type: 86037

Ref. No.: 103818