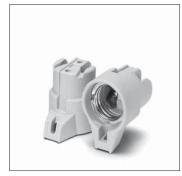

## Lampholders for Discharge Lamps

E27 lampholder, one-piece Material: porcelain, white, T270 Nominal rating: 4/250/5 kV Screw terminals: 0.5–2.5 mm² Spring loaded central contact Fixing oblong holes for screws M4 Weight: 60.5 g, unit: 200 pcs.

Type: 62070 **Ref. No.: 543304**  12.3 V 2 0 0 14.05

E27 lampholder

Material: porcelain, white, T270 Nominal rating: 4/250/5 kV Screw terminals: 0.5–2.5 mm<sup>2</sup> With lateral fixing flange,

tilt angle: 15°