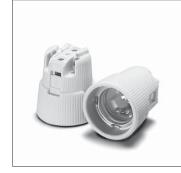

Type: 62310

Ref. No.: 102624

E27 lampholder
For cover caps type 80010, 97735
and 97742 (see page 299)
Casing: porcelain, white, T270
Nominal rating: 4/250/5 kV
Screw terminals: 0.5–2.5 mm²
Spring loaded central contact
Fixing oblong holes for screw M4
Weight: 66.5 g, unit: 200 pcs.

Type: 62370 **Ref. No.: 543303** 