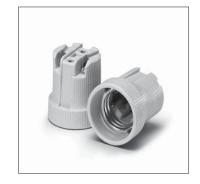

## Lampholders for Discharge Lamps

E27 lampholder, one-piece Material: porcelain, white, T270 Nominal rating: 4/250/5 kV Screw terminals: 0.5–2.5 mm² Spring loaded central contact Fixing oblong holes for screws M4 Weight: 60.5 g, unit: 200 pcs.

Type: 62070 **Ref. No.: 543304**  12.3 V 2 0 0 14.05

E27 lampholder

Material: porcelain, white, T270 Nominal rating: 4/250/5 kV Screw terminals: 0.5–2.5 mm<sup>2</sup> With lateral fixing flange,

tilt angle: 15°