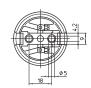

Spring loaded central contact Fixing hole for screw M4 Weight: 67.6 g, unit: 200 pcs.

Type: 62415

Ref. No.: 543414

Casing: porcelain, white, T270 Nominal rating: 4/250/5 kV Screw terminals: 0.5–2.5 mm<sup>2</sup> Spring loaded central contact Fixing oblong holes for screws M4 Weight: 66.5 g, unit: 150 pcs.

Type: 62310

Ref. No.: 102624

E27 lampholder
For cover caps type 80010, 97735
and 97742 (see page 299)
Casing: porcelain, white, T270
Nominal rating: 4/250/5 kV
Screw terminals: 0.5–2.5 mm²
Spring loaded central contact
Fixing oblong holes for screw M4
Weight: 66.5 g, unit: 200 pcs.