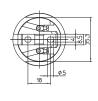

Spring loaded central contact Fixing hole for screw M4 Weight: 67.6 g, unit: 200 pcs.

Type: 62415

Ref. No.: 543414

Casing: porcelain, white, T270 Nominal rating: 4/250/5 kV Screw terminals: 0.5–2.5 mm<sup>2</sup> Spring loaded central contact Fixing oblong holes for screws M4 Weight: 66.5 g, unit: 150 pcs.

Type: 62310

Ref. No.: 102624

E27 lampholder
For cover caps type 80010, 97735
and 97742 (see page 299)
Casing: porcelain, white, T270
Nominal rating: 4/250/5 kV
Screw terminals: 0.5–2.5 mm²
Spring loaded central contact
Fixing oblong holes for screw M4
Weight: 66.5 g, unit: 200 pcs.