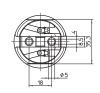

Spring loaded central contact Fixing hole for screw M4 Weight: 67.6 g, unit: 200 pcs.

Type: 62415

Ref. No.: 543414

Casing: porcelain, white, T270 Nominal rating: 4/250/5 kV Screw terminals: 0.5–2.5 mm<sup>2</sup> Spring loaded central contact Fixing oblong holes for screws M4 Weight: 66.5 g, unit: 150 pcs.

Type: 62310

Ref. No.: 102624

E27 lampholder
For cover caps type 80010, 97735
and 97742 (see page 299)
Casing: porcelain, white, T270
Nominal rating: 4/250/5 kV
Screw terminals: 0.5–2.5 mm²
Spring loaded central contact
Fixing oblong holes for screw M4
Weight: 66.5 g, unit: 200 pcs.