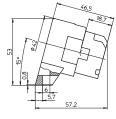

Type: 62070 **Ref. No.: 543304**  12.3 V 2 0 0 14.05

E27 lampholder

Material: porcelain, white, T270 Nominal rating: 4/250/5 kV Screw terminals: 0.5–2.5 mm<sup>2</sup> With lateral fixing flange,

tilt angle: 15°

Spring loaded central contact Fixing hole for screw M4 Weight: 67.6 g, unit: 200 pcs.

Type: 62415

Ref. No.: 543414

Casing: porcelain, white, T270 Nominal rating: 4/250/5 kV Screw terminals: 0.5–2.5 mm<sup>2</sup> Spring loaded central contact Fixing oblong holes for screws M4 Weight: 66.5 g, unit: 150 pcs.