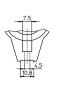

Type: 62310

Ref. No.: 102624

E27 lampholder
For cover caps type 80010, 97735
and 97742 (see page 299)
Casing: porcelain, white, T270
Nominal rating: 4/250/5 kV
Screw terminals: 0.5–2.5 mm²
Spring loaded central contact
Fixing oblong holes for screw M4
Weight: 66.5 g, unit: 200 pcs.

Type: 62370 **Ref. No.: 543303** 