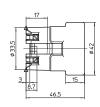

Type: 62070 **Ref. No.: 543304**  12.3 V 2 0 0 14.05

E27 lampholder

Material: porcelain, white, T270 Nominal rating: 4/250/5 kV Screw terminals: 0.5–2.5 mm<sup>2</sup> With lateral fixing flange,

tilt angle: 15°