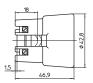

Type: 62070 **Ref. No.: 543304**  12.3 V 2 0 0 14.05

E27 lampholder

Material: porcelain, white, T270 Nominal rating: 4/250/5 kV Screw terminals: 0.5–2.5 mm<sup>2</sup> With lateral fixing flange,

tilt angle: 15°

Spring loaded central contact Fixing hole for screw M4 Weight: 67.6 g, unit: 200 pcs.

Type: 62415

Ref. No.: 543414

Casing: porcelain, white, T270 Nominal rating: 4/250/5 kV Screw terminals: 0.5–2.5 mm<sup>2</sup> Spring loaded central contact Fixing oblong holes for screws M4 Weight: 66.5 g, unit: 150 pcs.