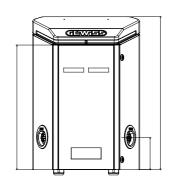

resent                 | External treatments         | Anti-corrosion and anti-graffiti                      |
| Type of residual current protection  | Currently not present                 | IP degree                   | IP54                                                  |
| Power meter                          | Yes (Type MID)                        | Mechanical resistance       | IK10                                                  |
| DC Leakage check                     | Currently not present                 | Operating temperature       | -25 +50 °C                                            |
| (Auto)restart electrical protections | Currently not present                 | Customizations              | Yes (front)                                           |

## **DIMENSIONAL**







## **TECHNICAL SYMBOLOGY**

IP

IK

P54 IK10

STANDARDS/APPROVALS