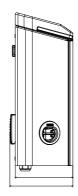

sent                 | External treatments         | Anti-corrosion and anti-graffiti                      |
| Type of residual current protection  | Currently not present                 | IP degree                   | IP54                                                  |
| Power meter                          | Yes (Type MID)                        | Mechanical resistance       | IK10                                                  |
| DC Leakage check                     | Currently not present                 | Operating temperature       | -25 +50 °C                                            |
| (Auto)restart electrical protections | Currently not present                 | Customizations              | Yes (front)                                           |

## **DIMENSIONAL**







## **TECHNICAL SYMBOLOGY**

IP

IK

P54 IK10

STANDARDS/APPROVALS