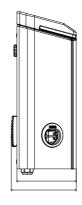

| Steel sheet                                   |
| Thermal-magnetic protection          | Currently not present | External treatments         | Anti-corrosion and anti-graffiti              |
| Type of residual current protection  | Currently not present | IP degree                   | IP55                                          |
| Power meter                          | Yes (Type MID)        | Mechanical resistance       | IK10                                          |
| DC Leakage check                     | Currently not present | Operating temperature       | -25 +50 °C                                    |
| (Auto)restart electrical protections | Currently not present | Customizations              | Yes (front)                                   |

## **DIMENSIONAL**







## **TECHNICAL SYMBOLOGY**

IP IK

IP55 IK10

STANDARDS/APPROVALS

CA (€