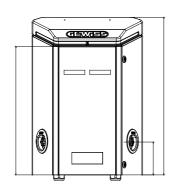

| Steel sheet                                   |
| Thermal-magnetic protection          | Currently not present | External treatments         | Anti-corrosion and anti-graffiti              |
| Type of residual current protection  | Currently not present | IP degree                   | IP55                                          |
| Power meter                          | Yes (Type MID)        | Mechanical resistance       | IK10                                          |
| DC Leakage check                     | Currently not present | Operating temperature       | -25 +50 °C                                    |
| (Auto)restart electrical protections | Currently not present | Customizations              | Yes (front)                                   |

## **DIMENSIONAL**







## **TECHNICAL SYMBOLOGY**

IP IK

IP55 IK10

STANDARDS/APPROVALS

CA (€