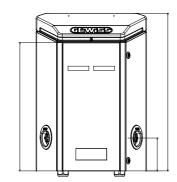

| Steel sheet                                   |
| Thermal-magnetic protection          | Currently not present | External treatments         | Anti-corrosion and anti-graffiti              |
| Type of residual current protection  | Currently not present | IP degree                   | IP55                                          |
| Power meter                          | Yes (Type MID)        | Mechanical resistance       | IK10                                          |
| DC Leakage check                     | Currently not present | Operating temperature       | -25 +50 °C                                    |
| (Auto)restart electrical protections | Currently not present | Customizations              | Yes (front)                                   |

## **DIMENSIONAL**







## **TECHNICAL SYMBOLOGY**

IP

IK

IP55

IK10

STANDARDS/APPROVALS

(€