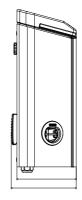

| Steel sheet                                   |
| Thermal-magnetic protection          | Currently not present | External treatments         | Anti-corrosion and anti-graffiti              |
| Type of residual current protection  | Currently not present | IP degree                   | IP55                                          |
| Power meter                          | Yes (Type MID)        | Mechanical resistance       | IK10                                          |
| DC Leakage check                     | Currently not present | Operating temperature       | -25 +50 °C                                    |
| (Auto)restart electrical protections | Currently not present | Customizations              | Yes (front)                                   |

## **DIMENSIONAL**







## **TECHNICAL SYMBOLOGY**

IP

IK

IP55

IK10

STANDARDS/APPROVALS

(€