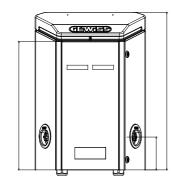

| Steel sheet                                   |
| Thermal-magnetic protection          | Currently not present | External treatments         | Anti-corrosion and anti-graffiti              |
| Type of residual current protection  | Currently not present | IP degree                   | IP55                                          |
| Power meter                          | Yes (Type MID)        | Mechanical resistance       | IK10                                          |
| DC Leakage check                     | Currently not present | Operating temperature       | -25 +50 °C                                    |
| (Auto)restart electrical protections | Currently not present | Customizations              | Yes (front)                                   |

## **DIMENSIONAL**







## **TECHNICAL SYMBOLOGY**

IP

IK

IP55

IK10

STANDARDS/APPROVALS

( (