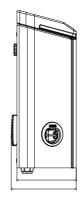

| Steel sheet                                   |
| Thermal-magnetic protection          | Currently not present | External treatments         | Anti-corrosion and anti-graffiti              |
| Type of residual current protection  | Currently not present | IP degree                   | IP55                                          |
| Power meter                          | Yes (Type MID)        | Mechanical resistance       | IK10                                          |
| DC Leakage check                     | Currently not present | Operating temperature       | -25 +50 °C                                    |
| (Auto)restart electrical protections | Currently not present | Customizations              | Yes (front)                                   |

## **DIMENSIONAL**







## **TECHNICAL SYMBOLOGY**

IP

IK

IP55

IK10

STANDARDS/APPROVALS

( (