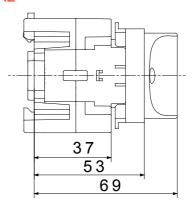

The devices have been designed to reduce wiring time, facilitate installation and guarantee the maximum safety and robustness even in the most demanding conditions.

| Circuit breaker         | Rotary isolator | Version       | For fixing on DIN rail |
|-------------------------|-----------------|---------------|------------------------|
| Rated current (A)       | 32              | No. of poles  | 4P                     |
| No. of modules EN 50022 | 4               | Knob colour   | Black                  |
| Current in AC21A (415V) | 32              | Lockable      | No                     |
| Current in AC22A (415V) | 32              | Cable section | 1-10 mm²               |
| Current in AC23A (415V) | 32              |               |                        |

## **DIMENSIONAL**





## STANDARDS/APPROVALS