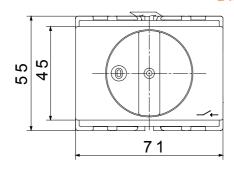

s.

The devices have been designed to reduce wiring time, facilitate installation and guarantee the maximum safety and robustness even in the most demanding conditions.

| Circuit breaker         | Rotary isolator | Version       | For fixing on DIN rail |
|-------------------------|-----------------|---------------|------------------------|
| Rated current (A)       | 32              | No. of poles  | 4P                     |
| No. of modules EN 50022 | 4               | Knob colour   | Black                  |
| Current in AC21A (415V) | 32              | Lockable      | No                     |
| Current in AC22A (415V) | 32              | Cable section | 1-10 mm²               |
| Current in AC23A (415V) | 32              |               |                        |

## **DIMENSIONAL**





## STANDARDS/APPROVALS