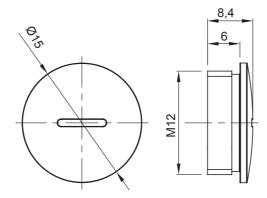

## Product Data Sheet

GW52372

**GW FIT Range** 



Systems of accessories for electrical installations used for residential, tertiary and industrial applications. The system consists of fasteners for pipes and cables, cable fittings, accessories for rigid pipes (RK Series) and flexible conduit (DF Series). The system include also a wide variety of cable ties (52FS Range) and terminal blocks (44 Range).

| Colour     | Grey RAL 7035 | IP degree | IP65 |
|------------|---------------|-----------|------|
| Material   | Nylon         | Pitch     | M12  |
| Electrocod | 36B           |           |      |

## **DIMENSIONAL**



## **TECHNICAL SYMBOLOGY**



IP65