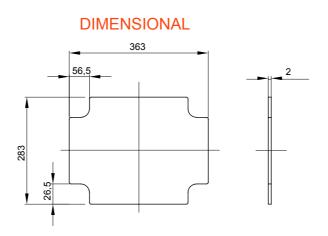

| Material                           | Galvanized metal | For boxes dimensions | 380x300 |
|------------------------------------|------------------|----------------------|---------|
| For boxes centre distance BxH (mm) | 380x300          | Electrocod           | 0303    |