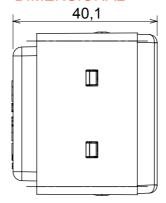

tions (for rectangular or square boxes), surface-mounted solutions and special applications. The range includes control units, socketoutlets, breakers, indicators, connectors and devices for the control, safety and comfort of the home.

| Category         | Socket-Outlet      | Colour             | White                    |
|------------------|--------------------|--------------------|--------------------------|
| Standard         | French             | No. SYSTEM modules | 2                        |
| For plug pins    | Ø 4 / 4.8 mm       | Description        | 2P+E - 16A               |
| Wiring terminals | Screw-on terminals | Voltage            | 250 V ac                 |
| Electrocod       | 0131               | Standard           | IEC 60884-1; NF C 61-314 |



## **DIMENSIONAL**





## STANDARDS/APPROVALS