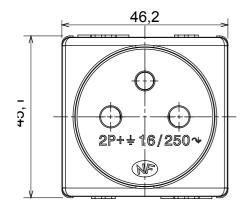

for flush-mounted solutions (for rectangular or square boxes), surface-mounted solutions and special applications. The range includes control units, socketoutlets, breakers, indicators, connectors and devices for the control, safety and comfort of the home.

| Category         | Socket-Outlet      | Colour             | White                    |
|------------------|--------------------|--------------------|--------------------------|
| Standard         | French             | No. SYSTEM modules | 2                        |
| For plug pins    | Ø 4 / 4.8 mm       | Description        | 2P+E - 16A               |
| Wiring terminals | Screw-on terminals | Voltage            | 250 V ac                 |
| Electrocod       | 0131               | Standard           | IEC 60884-1; NF C 61-314 |



## **DIMENSIONAL**





## STANDARDS/APPROVALS